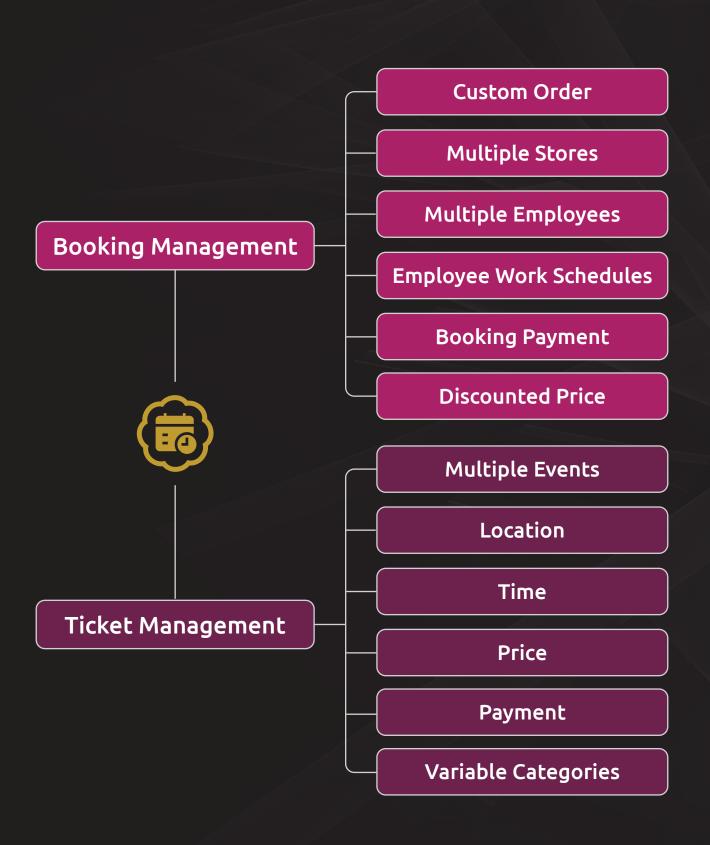

#### Complete e-Commerce Toolkit In One Dashboard

Easy Website Design Tools

Online Store Management

Booking & Ticket

Management

Email Marketing & Design Tools

lulu*promo* 

Sales & Marketing Tools

## Booking & Ticketing

Here's what you can control in your **lulu**reserve dashboard.

## Save Time & Easy to Use No Expertise Needed