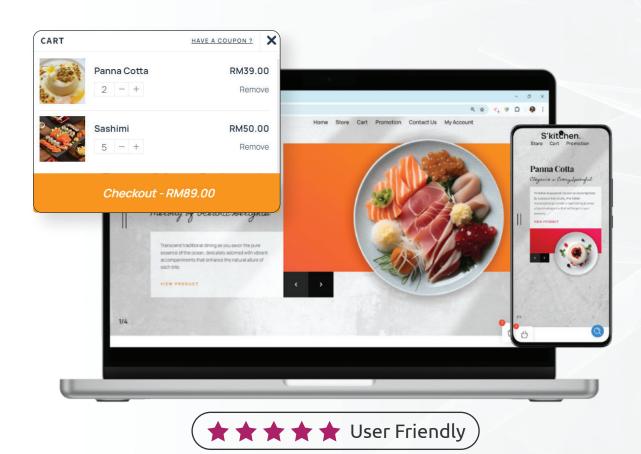

## Online

## Web Store

Here's what you can control in your **lulu***store* dashboard.