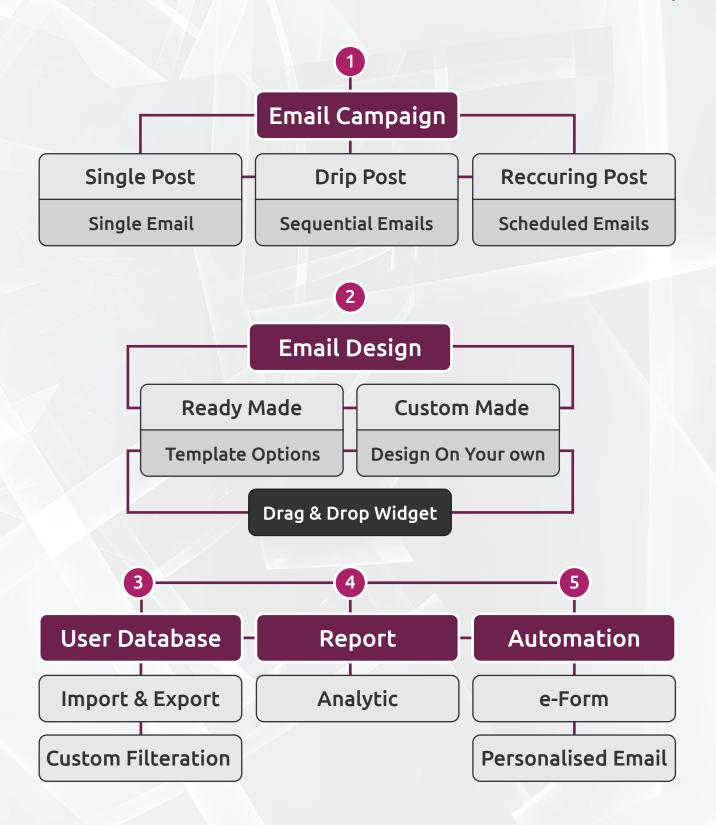

#### **Sales Tools**

Here's what you can control in your **IuIu***promo* sales dashboard.

### **Marketing Tools**

Here's what you can control in your **lulupromo** marketing dashboard.